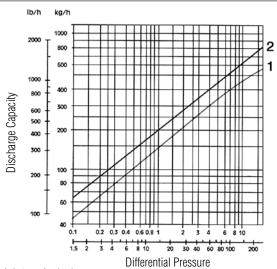

## **MODEL GSM17 DISCHARGE CAPACITIES**

1 - is hot running load

# 2 - is cold startup