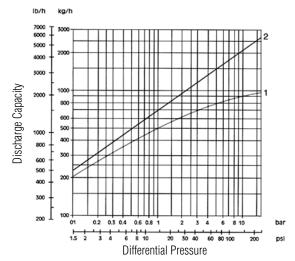

#### **MODEL GCM17 DISCHARGE CAPACITIES**

- 1 is hot running load
- 2 is cold startup