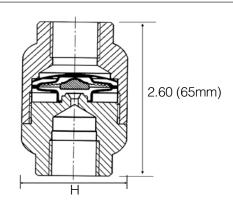

#### **MODEL GSM17 SERIES DIMENSIONS**

| Size        | Н           |
|-------------|-------------|
| 3/8" (10mm) | 1.65 (42mm) |
| 1/2" (15mm) | 1.65 (42mm) |
| 3/4" (20mm) | 1.65 (42mm) |
| 1" (25mm)´  | 1.73 (44mm) |