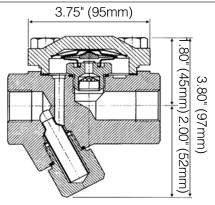

Model GSM17: 250 psi (17 bar) Model GCM17: 250 psi (17 bar) Maximum Operating Pressure: Model GSM17: 580 psi (40 bar) Model GCM17: 580 psi (40 bar) Maximum Allowable Temperature:

Model GSM17: 750°F (400°C) Model GCM17: 750°F (400°C) **MODEL GSM17 MATERIALS** 

Body & Cover: Stainless Steel Valve Seat: Stainless Steel Strainer: Stainless Steel

Thermostatic Capsule: Stainless Steel

## **MODEL GCM17 MATERIALS**

Body & Cover: Forged Carbon Steel A105

Valve Seat: 304 Stainless Steel Strainer: Stainless Steel

Bolts: ASTM A193B16

#### **MODEL GSM17 SERIES DIMENSIONS**



| Size        | Н           |
|-------------|-------------|
| 3/8" (10mm) | 1.65 (42mm) |
| 1/2" (15mm) | 1.65 (42mm) |
| 3/4" (20mm) | 1.65 (42mm) |
| 1" (25mm)´  | 1.73 (44mm) |

#### **MODEL GCM17 SERIES DIMENSIONS**



## **MODEL GSM17 DISCHARGE CAPACITIES**



1 - is hot running load

# 2 - is cold startup

#### **MODEL GCM17 DISCHARGE CAPACITIES**



- 1 is hot running load
- 2 is cold startup